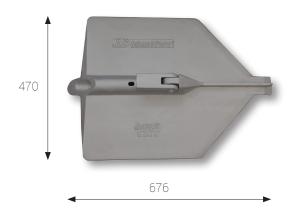

### THE JLD-EARTH ANCHOR

Compared with other systems, the JLD-Earth Anchor offers the advantage of achieving the anchor force "without soil disturbance" due to the mechanism of installing and tilting.

**ANCHORS | JLD 2.8** 

### **PRODUCT DATA**

| Туре              | JLD 2.8        | [-]   |
|-------------------|----------------|-------|
| Width             | 470            | [mm]  |
| Length            | 676            | [mm]  |
| Heigth            | 132            | [mm]  |
| Surface           | 231.878        | [mm2] |
| Fraction strength | 220            | [kN]  |
| Yield strength    | 165            | [kN]  |
| Finish            | Surface Treate | d     |