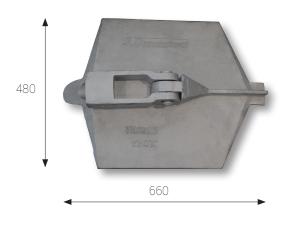

### **PRODUCT DATA**

| Туре              | JLD 4.4         | [-]   |
|-------------------|-----------------|-------|
| Width             | 480             | [mm]  |
| Length            | 660             | [mm]  |
| Heigth            | 220             | [mm]  |
| Surface           | 238.312         | [mm2] |
| Fraction strength | 450             | [kN]  |
| Yield strength    | 338             | [kN]  |
| Finish            | Surface Treated |       |