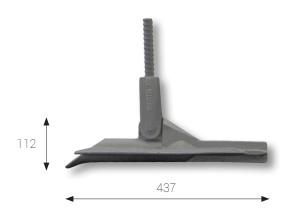

### **PRODUCT DATA**

| Туре              | JLD 2.4        | [-]   |
|-------------------|----------------|-------|
| Width             | 318            | [mm]  |
| Length            | 437            | [mm]  |
| Heigth            | 112            | [mm]  |
| Surface           | 93.820         | [mm2] |
| Fraction strength | 220            | [kN]  |
| Yield strength    | 165            | [kN]  |
| Finish            | Surface Treate | d     |