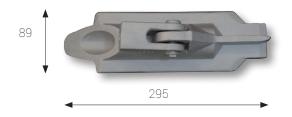

### **PRODUCT DATA**

| Туре              | JLD 1.4        | [-]   |
|-------------------|----------------|-------|
| Width             | 89             | [mm]  |
| Length            | 295            | [mm]  |
| Heigth            | 102            | [mm]  |
| Surface           | 21.932         | [mm2] |
| Fraction strength | 120            | [kN]  |
| Yield strength    | 92,3           | [kN]  |
| Finish            | Surface Treate | d     |