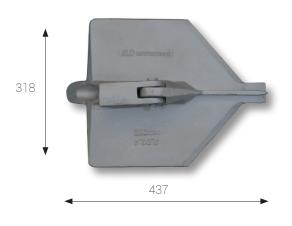

### **PRODUCT DATA**

| Туре              | JLD 2.4        | [-]   |
|-------------------|----------------|-------|
| Width             | 318            | [mm]  |
| Length            | 437            | [mm]  |
| Heigth            | 112            | [mm]  |
| Surface           | 93.820         | [mm2] |
| Fraction strength | 220            | [kN]  |
| Yield strength    | 165            | [kN]  |
| Finish            | Surface Treate | d     |