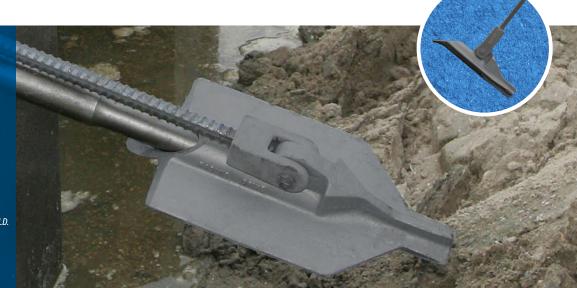

# **EARTH ANCHORS**

The JLD-Earth Anchor is a mechanical earth anchor with comprehensive structural applications for earth anchoring in the civil, utility and maritime industries.

### THE JLD-EARTH ANCHOR

Compared with other systems, the JLD-Earth Anchor offers the advantage of achieving the anchor force "without soil disturbance" due to the mechanism of installing and tilting.