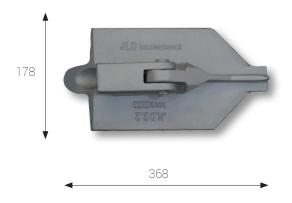

### **PRODUCT DATA**

| Туре              | JLD 2.2        | [-]   |
|-------------------|----------------|-------|
| Width             | 178            | [mm]  |
| Length            | 368            | [mm]  |
| Heigth            | 112            | [mm]  |
| Surface           | 48.580         | [mm2] |
| Fraction strength | 220            | [kN]  |
| Yield strength    | 165            | [kN]  |
| Finish            | Surface Treate | d     |