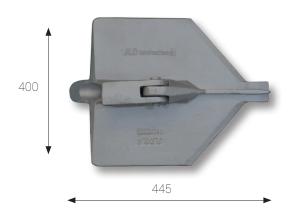

**ANKERS | JLD 2.6** 

### **PRODUCT DATA**

| Туре              | JLD 2.6         | [-]   |
|-------------------|-----------------|-------|
| Width             | 400             | [mm]  |
| Length            | 445             | [mm]  |
| Heigth            | 138             | [mm]  |
| Surface           | 156,780         | [mm2] |
| Fraction strength | 220             | [kN]  |
| Yield strength    | 165             | [kN]  |
| Finish            | Surface Treated |       |