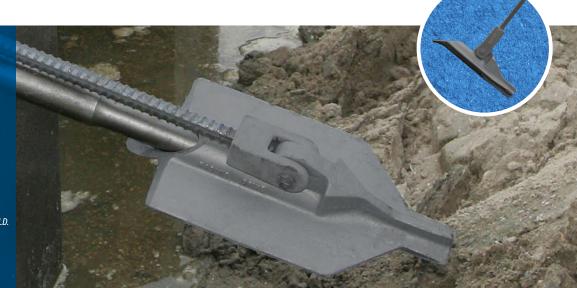

### THE JLD-EARTH ANCHOR

Compared with other systems, the JLD-Earth Anchor offers the advantage of achieving the anchor force "without soil disturbance" due to the mechanism of installing and tilting.

### **THE JLD-EARTH ANCHOR**

Compared with other systems, the JLD-Earth Anchor offers the advantage of achieving the anchor force "without soil disturbance" due to the mechanism of installing and tilting.