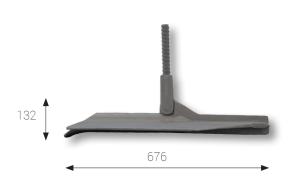

### THE JLD-EARTH ANCHOR

Compared with other systems, the JLD-Earth Anchor offers the advantage of achieving the anchor force "without soil disturbance" due to the mechanism of installing and tilting.

**ANCHORS | JLD 2.8** 

### **PRODUCT DATA**

| Туре              | JLD 2.8        | [-]   |
|-------------------|----------------|-------|
| Width             | 470            | [mm]  |
| Length            | 676            | [mm]  |
| Heigth            | 132            | [mm]  |
| Surface           | 231.878        | [mm2] |
| Fraction strength | 220            | [kN]  |
| Yield strength    | 165            | [kN]  |
| Finish            | Surface Treate | d     |