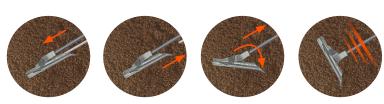

### THE JLD-EARTH ANCHOR

Compared with other systems, the JLD-Earth Anchor offers the advantage of achieving the anchor force "without soil disturbance" due to the mechanism of installing and tilting.

### **THE JLD-EARTH ANCHOR**

Compared with other systems, the JLD-Earth Anchor offers the advantage of achieving the anchor force "without soil disturbance" due to the mechanism of installing and tilting.

### THE JLD-EARTH ANCHOR

Compared with other systems, the JLD-Earth Anchor offers the advantage of achieving the anchor force "without soil disturbance" due to the mechanism of installing and tilting.

**ANCHORS | JLD 2.8** 