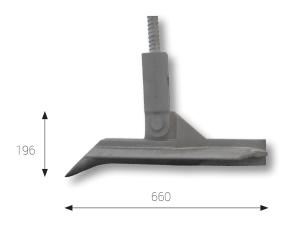

### **PRODUCT DATA**

| Туре              | JLD 4.2         | [-]   |
|-------------------|-----------------|-------|
| Width             | 356             | [mm]  |
| Length            | 660             | [mm]  |
| Heigth            | 196             | [mm]  |
| Surface           | 189.930         | [mm2] |
| Fraction strength | 450             | [kN]  |
| Yield strength    | 338             | [kN]  |
| Finish            | Surface Treated |       |