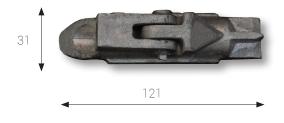

### **PRODUCT DATA**

| Туре              | JLD 1.0         | [-]   |
|-------------------|-----------------|-------|
| Width             | 31              | [mm]  |
| Length            | 121             | [mm]  |
| Heigth            | 48              | [mm]  |
| Surface           | 3.097           | [mm2] |
| Fraction strength | 20              | [kN]  |
| Yield strength    | 16              | [kN]  |
| Finish            | Surface Treated | d     |