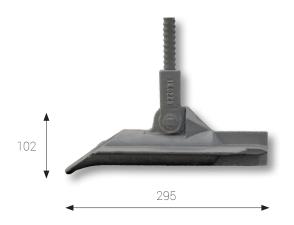

### **PRODUCT DATA**

| Туре              | JLD 1.4        | [-]   |
|-------------------|----------------|-------|
| Width             | 89             | [mm]  |
| Length            | 295            | [mm]  |
| Heigth            | 102            | [mm]  |
| Surface           | 21.932         | [mm2] |
| Fraction strength | 120            | [kN]  |
| Yield strength    | 92,3           | [kN]  |
| Finish            | Surface Treate | d     |