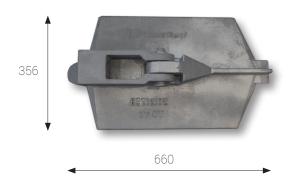

### **PRODUCT DATA**

| Туре              | JLD 4.2         | [-]   |
|-------------------|-----------------|-------|
| Width             | 356             | [mm]  |
| Length            | 660             | [mm]  |
| Heigth            | 196             | [mm]  |
| Surface           | 189.930         | [mm2] |
| Fraction strength | 450             | [kN]  |
| Yield strength    | 338             | [kN]  |
| Finish            | Surface Treated |       |