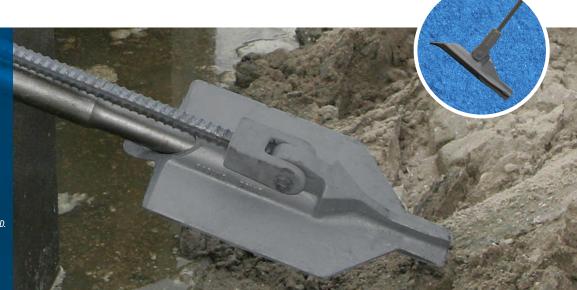

# **EARTH ANCHORS**

The JLD-Earth Anchor is a mechanical earth anchor with comprehensive structural applications for earth anchoring in the civil, utility and maritime industries.

### THE JLD-EARTH ANCHOR

Compared with other systems, the JLD-Earth Anchor offers the advantage of achieving the anchor force "without soil disturbance" due to the mechanism of installing and tilting.

**ANCHORS | JLD 2.8** 