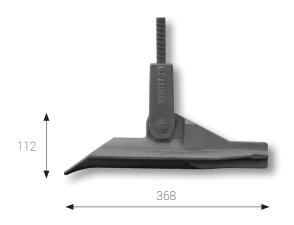

### **PRODUCT DATA**

| Туре              | JLD 2.2        | [-]   |
|-------------------|----------------|-------|
| Width             | 178            | [mm]  |
| Length            | 368            | [mm]  |
| Heigth            | 112            | [mm]  |
| Surface           | 48.580         | [mm2] |
| Fraction strength | 220            | [kN]  |
| Yield strength    | 165            | [kN]  |
| Finish            | Surface Treate | d     |