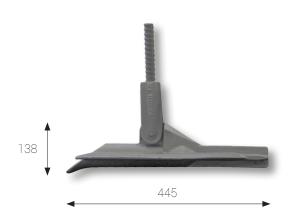

**ANKERS | JLD 2.6** 

### **PRODUCT DATA**

| Туре              | JLD 2.6         | [-]   |
|-------------------|-----------------|-------|
| Width             | 400             | [mm]  |
| Length            | 445             | [mm]  |
| Heigth            | 138             | [mm]  |
| Surface           | 156,780         | [mm2] |
| Fraction strength | 220             | [kN]  |
| Yield strength    | 165             | [kN]  |
| Finish            | Surface Treated |       |