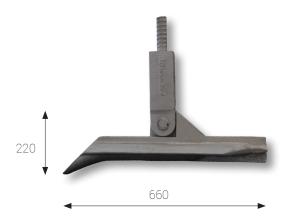

### **PRODUCT DATA**

| Туре              | JLD 4.4         | [-]   |
|-------------------|-----------------|-------|
| Width             | 480             | [mm]  |
| Length            | 660             | [mm]  |
| Heigth            | 220             | [mm]  |
| Surface           | 238.312         | [mm2] |
| Fraction strength | 450             | [kN]  |
| Yield strength    | 338             | [kN]  |
| Finish            | Surface Treated |       |