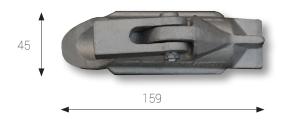

### **PRODUCT DATA**

| Туре              | JLD 1.0         | [-]   |
|-------------------|-----------------|-------|
| Width             | 31              | [mm]  |
| Length            | 121             | [mm]  |
| Heigth            | 48              | [mm]  |
| Surface           | 3.097           | [mm2] |
| Fraction strength | 20              | [kN]  |
| Yield strength    | 16              | [kN]  |
| Finish            | Surface Treated | d     |