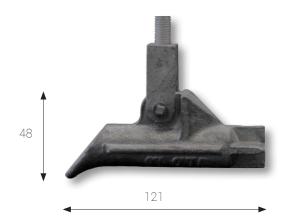

### **PRODUCT DATA**

| Туре              | JLD 1.0         | [-]   |
|-------------------|-----------------|-------|
| Width             | 31              | [mm]  |
| Length            | 121             | [mm]  |
| Heigth            | 48              | [mm]  |
| Surface           | 3.097           | [mm2] |
| Fraction strength | 20              | [kN]  |
| Yield strength    | 16              | [kN]  |
| Finish            | Surface Treated | d     |