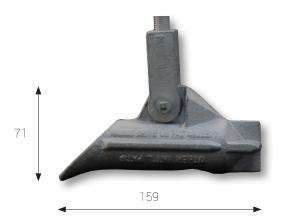

### **PRODUCT DATA**

| Туре              | JLD 1.2        | [-]   |
|-------------------|----------------|-------|
| Width             | 45             | [mm]  |
| Length            | 159            | [mm]  |
| Heigth            | 71             | [mm]  |
| Surface           | 6.500          | [mm2] |
| Fraction strength | 45             | [kN]  |
| Yield strength    | 31             | [kN]  |
| Finish            | Surface Treate | d     |