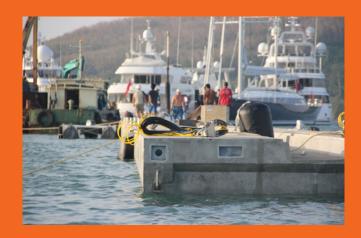

## **HOW TO INSTALL**

## **JLD MARINE ANCHOR**

- Easy (underwater) anchor installation!
- Installs with light, portable equipment!
- Substantial time & cost savings!
- Anchors tested to exact holding capacity during installation