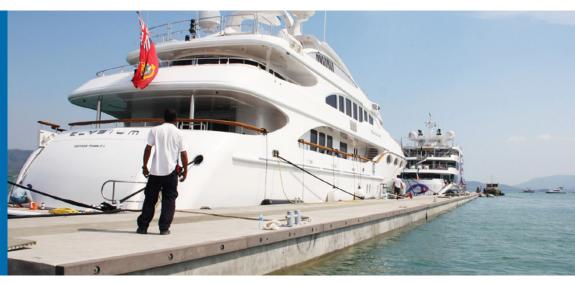

## YACHT HAVEN PHUKET, THAILAND.

Located on the northeastern coast of the island of Phuket, Phuket Yacht Haven can accommodate boats and yachts of all shapes and sizes, but in general the marina is considered a first port for all super yacht categories. With the advantages of access to deep water and the proximity of an airport, it is the largest and busiest marina in the region.

JLD International was asked by the harbor builder, Marinetek, to help think about solutions to anchor the pontoons where the super yachts will be moored. Given the enormous forces involved to keep the super yachts in place in all weather conditions, a unique solution had to be devised.

The installation was controlled by JLD staff and went smoothly. A more than satisfied client has indicated that they consider using JLD anchors as the ideal solution for such projects.