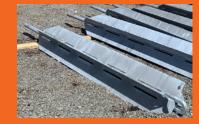

## **JLD MARINE ANCHOR**

- Easy (underwater) anchor installation!
- Installs with light, portable equipment!
- Substantial time & cost savings!
- Anchors tested to exact holding capacity during installation