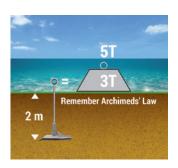

ation can be found on our website.



## **ECOLOGICAL MOORING SOLUTION**

The JLD-Marine Anchor is a mechanical anchor with comprehensive structural applications for anchoring in the maritime industries.

## THE JLD-MARINE ANCHOR

Compared with other systems, the JLD-Marine Anchor offers the advantage of achieving the anchor force "without soil disturbance" due to the mechanism of installing and tilting.

#### **APPLICATIONS**

- Pontoon Anchoring
- Floating Docks
- Buoys
- Moorings
- Bulk Heads
- Wave Attenuators

- Fixed Piers
- Pipeline Anchoring
- Aquaculture
- Seawalls
- Floating Solar Farms
- And Many Other Applications









## **ECOLOGICAL MOORING SOLUTION**

## **STABILITY**

- Weight reduction by Archimedes' Law
- Secured Mooring

## **POLLUTION**

CO<sub>2</sub> Discharge





## STRICT RULES AND REGULATIONS

- Eurocode
- ISO 9001 and ISO 14001
- Declaration of Conformity / CE-Certifation
- Euro 1 Certificate

#### **DESIGN**

The anchors are designed in accordance with the national standards.

Our technical team is available to advise on the most suitable anchor systems.



Floating Solar

## **ECOLOGICAL MOORING SOLUTION**

## WHY THE JLD MARINE ANCHOR SYSTEM?

- No Concrete
- No Movement
- Secured Mooring
- Clean Apperance of Attachment
- Load Tested
- Reliable
- · Easy and Fast Installation
- Low Initial Cost
- Less Maintenance
- No Coral, Reef or Posidonia Damage
- No Damage to the Sea-Bottom and Shellfisher

## TRADITIONAL MOORING

## TRADITIONAL WAYS OF ANCHORING:

- Concrete Blocks
- Dead Weight
- Helical Anchors
- Connection to Coral
- Ships Anchor

#