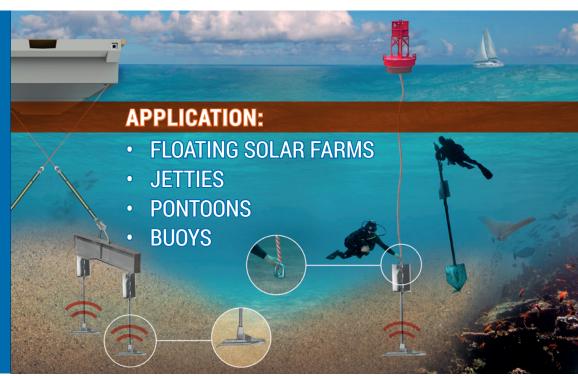

#### **APPLICATIONS**

- Pontoon Anchoring
- Floating Docks
- Buoys
- Moorings
- Bulk Heads
- Wave Attenuators

- Fixed Piers
- Pipeline Anchoring
- Aquaculture
- Seawalls
- Floating Solar Farms
- And Many Other Applications

## WHY THE JLD MARINE ANCHOR SYSTEM?

- No Concrete
- No Movement
- Secured Mooring
- Clean Apperance of Attachment
- Load Tested
- Reliable
- · Easy and Fast Installation
- Low Initial Cost
- Less Maintenance
- No Coral, Reef or Posidonia Damage
- No Damage to the Sea-Bottom and Shellfisher