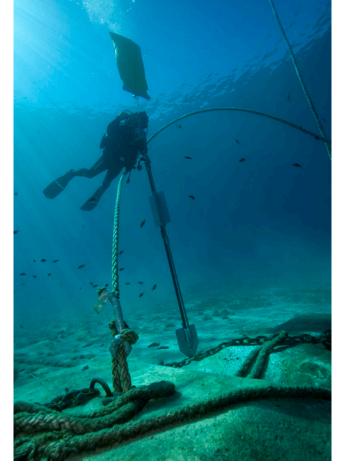

## **HOW TO INSTALL**

## **JLD MARINE ANCHOR**

- Easy (underwater) anchor installation!
- Installs with light, portable equipment!
- Substantial time & cost savings!
- Anchors tested to exact holding capacity during installation