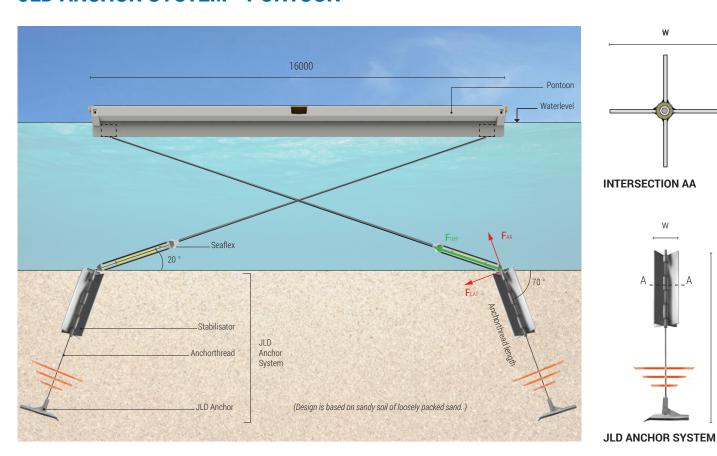

## **JLD ANCHOR SYSTEM - PONTOON**

NL - P.O. BOX 144 1135 ZK EDAM The Netherlands Tel. +31 (0)299 622 396 Mail. info@JLDinternational.com Web. www.JLDinternational.com

Safety, quality and environment are paramount at JLD International BV.