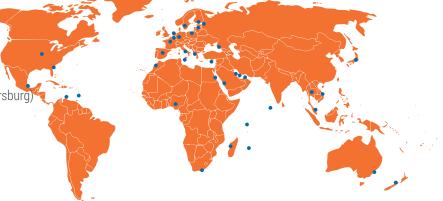

## **REFERENCE PROJECTS**

All materials supply for 10.000+ mooring positions.

#### **PROJECTS MARINE ANCHORS**

- Aruba
- Australia, (Sidney)
- Belgium
- Caribbean
- Croatia
- Cyprus
- Dubai
- Egypt
- Italia
- Finland
- Florida (USA)
- France
- Germany
- Japan
- Letvia
- Madagaskar
- Maladives
- Malta

- Morocco
- Netherlands
- New Zealand
- Nigeria
- Mauritius
- Malaysia
- Poland
- Qatar
- Russia (Sochi, St. Petersburg)
- Saudi Arabia
- Seychelles South Africa
- Spain
- Sweden
- Thailand
- U.S.A.
- Vietnam