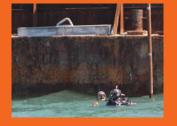

## **HOW TO INSTALL**

## **JLD MARINE ANCHOR**

- Easy (underwater) anchor installation!
- Installs with light, portable equipment!
- Substantial time & cost savings!
- Anchors tested to exact holding capacity during installation