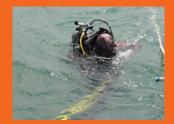

## **HOW TO INSTALL**

## **JLD MARINE ANCHOR**

- Easy (underwater) anchor installation!
- Installs with light, portable equipment!
- Substantial time & cost savings!
- Anchors tested to exact holding capacity during installation