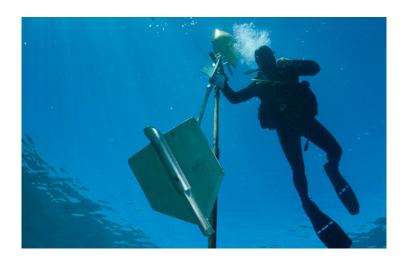

## **HOW TO INSTALL**

## **JLD MARINE ANCHOR**

- Easy (underwater) anchor installation!
- Installs with light, portable equipment!
- Substantial time & cost savings!
- Anchors tested to exact holding capacity during installation