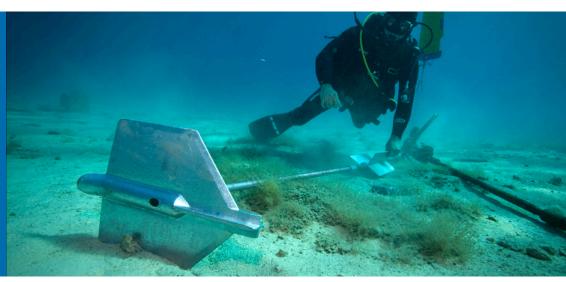

## THE JLD-MARINE ANCHOR

Compared with other systems, the JLD-Marine Anchor offers the advantage of achieving the anchor force "without soil disturbance" due to the mechanism of installing and tilting.

## **JLD MARINE ANCHOR**

- Easy (underwater) anchor installation!
- Installs with light, portable equipment!
- Substantial time & cost savings!
- Anchors tested to exact holding capacity during installation