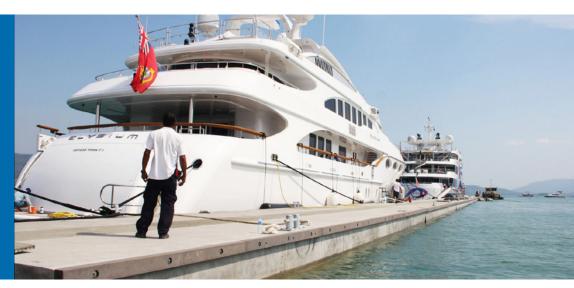

## YACHT HAVEN PHUKET, THAILAND.

Located on the northeastern coast of the island of Phuket, Phuket Yacht Haven can accommodate boats and yachts of all shapes and sizes, but in general the marina is considered a first port for all super yacht categories. With the advantages of access to deep water and the proximity of an airport, it is the largest and busiest marina in the region.

JLD International was asked by the harbor builder, Marinetek, to help think about solutions to anchor the pontoons where the super yachts will be moored. Given the enormous forces involved to keep the super yachts in place in all weather conditions, a unique solution had to be devised.

The installation was controlled by JLD staff and went smoothly. A more than satisfied client has indicated that they consider using JLD anchors as the ideal solution for such projects.