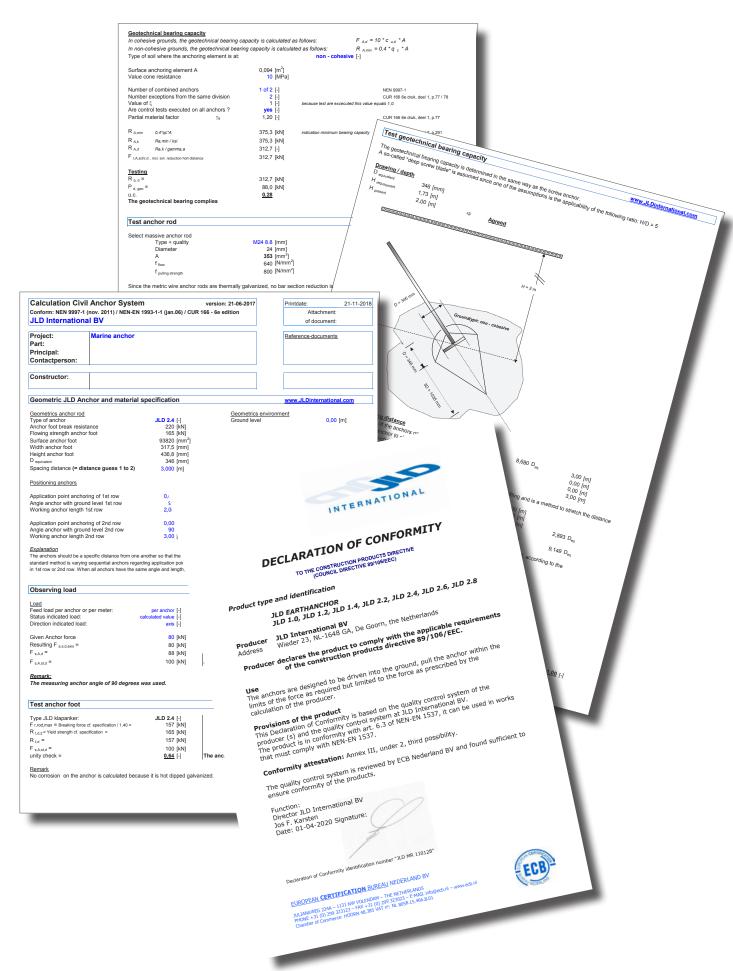

## **DECLARATION OF CONFORMITY**

TO THE CONSTRUCTION PRODUCTS DIRECTIVE (COUNCIL DIRECTIVE 89/106/EEC)

#### Product type and identification

JLD EARTHANCHOR JLD 1.0, JLD 1.2, JLD 1.4, JLD 2.2, JLD 2.4, JLD 2.6, JLD 2.8

Producer JLD International BV

Address Wieder 23, NL-1648 GA, De Goorn, the Netherlands

Producer declares the product to comply with the applicable requirements of the construction products directive 89/106/EEC.

#### Use

The anchors are designed to be driven into the ground, pull the anchor within the limits of the force as required but limited to the force as prescribed by the calculation of the producer.

## **Provisions of the product**

This Declaration of Conformity is based on the quality control system of the producer (s) and the quality control system at JLD International BV. The product is in conformity with art. 6.3 of NEN-EN 1537, it can be used in works that must comply with NEN-EN 1537.

**Conformity attestation:** Annex III, under 2, third possibility.

The quality control system is reviewed by ECB Nederland BV and found sufficient to ensure conformity of the products.

Function:

Director JLD International BV Jos F. Karsten Date: 01-06-2017

#### EUROPEAN CERTIFICATION BUREAU NEDERLAND BV

JULIANAWEG 224A - 1131 NW VOLENDAM - THE NETHERLANDS PHONE +31 (0) 299 323123 - FAX +31 (0) 299 323023 - E-MAIL info@ecb.nl - www.ecb.nl Chamber of Commerce: HOORN 48.385 VAT nº: NL 8058.15.466.B.01