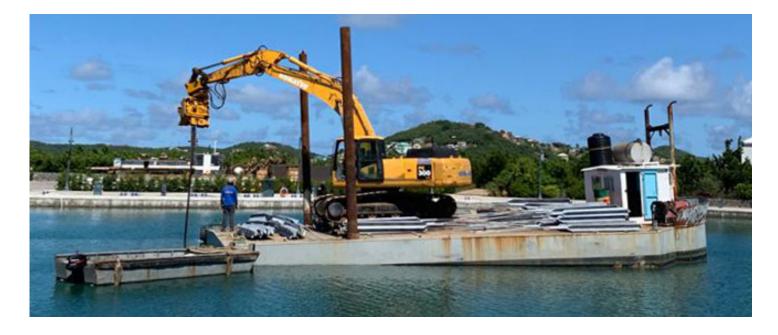

onal.com Web. www.JLDinternational.com

Safety, quality and environment are paramount at JLD. We are: VCA \*\* | ISO 9001 |  $CO_2$  Level 5 certified. More information can be found on our website.



## **ECOLOGICAL MOORING SOLUTION**

The JLD-Marine Anchor is a mechanical anchor with comprehensive structural applications for anchoring in the maritime industries.

## THE JLD-MARINE ANCHOR

Compared with other systems, the JLD-Marine Anchor offers the advantage of achieving the anchor force "without soil disturbance" due to the mechanism of installing and tilting.

#### **APPLICATIONS**

- Pontoon Anchoring
- Floating Docks
- Buoys
- Moorings
- Bulk Heads
- Wave Attenuators

- Fixed Piers
- Pipeline Anchoring
- Aquaculture
- Seawalls
- Floating Solar Farms
- And Many Other Applications









## **ECOLOGICAL MOORING SOLUTION**

## **STABILITY**

- Weight reduction by Archimedes' Law
- Secured Mooring

## **POLLUTION**

CO<sub>2</sub> Discharge





## STRICT RULES AND REGULATIONS

- Eurocode
- ISO 9001 and ISO 14001
- Declaration of Conformity / CE-Certifation
- Euro 1 Certificate

#### **DESIGN**

The anchors are designed in accordance with the national standards.

Our technical team is available to advise on the most suitable anchor systems.



Floating Solar

## **ECOLOGICAL MOORING SOLUTION**

## WHY THE JLD MARINE ANCHOR SYSTEM?

- No Concrete
- No Movement
- Secured Mooring
- Clean Apperance of Attachment
- Load Tested
- Reliable
- · Easy and Fast Installation
- Low Initial Cost
- Less Maintenance
- No Coral, Reef or Posidonia Damage
- No Damage to the Sea-Bottom an