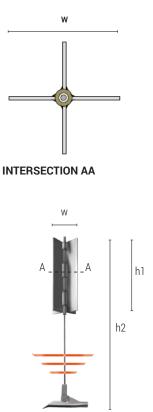

## **GLOSSY BAY - CANUOAN**

Glossy Bay is a Yacht Marina that can accommodate boats and yachts of all shapes and sizes, but in general the marina is considered a port for all super yacht categories.

Because of the possibility of extreme wheaterconditions and the fact that there are accomodated mega-yachts JLD was asked to help think about solutions. We came with the solution, the JLD Premium Anchor.

The JLD Premium anchor has been specially developed for anchoring floating risers / pontoons and mooring / mooring places for vessels, among other things. This innovative design consists of a JLD folding anchor with a cross-shaped steel plate with a towing eye. The JLD folding anchor provides vertical and horizontal stability and the cross-shaped steel plate provides extra capacity with regard to horizontal stability. The JLD premium anchor is available in various holding forces.