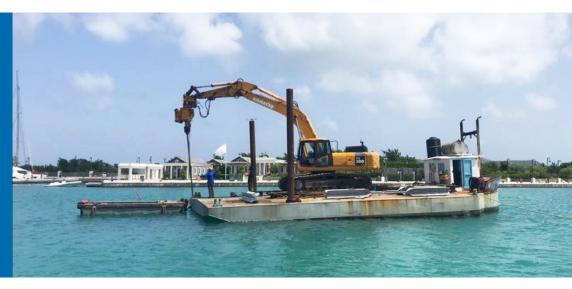

## **HOW TO INSTALL**

## **JLD MARINE ANCHOR**

- Easy (underwater) anchor installation!
- Installs with light, portable equipment!
- Substantial time & cost savings!
- Anchors tested to exact holding capacity during installation