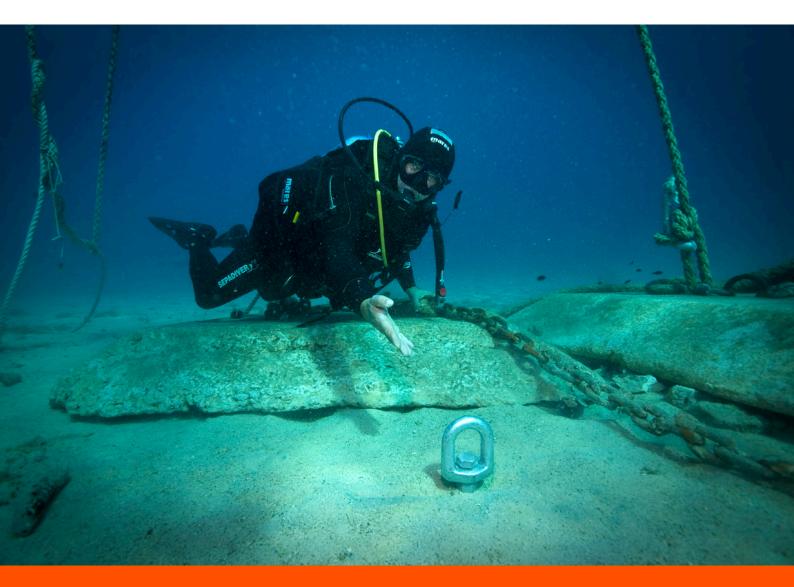

## **ECOLOGICAL MOORING SOLUTION**

The JLD-Marine Anchor is a mechanical anchor with comprehensive structural applications for anchoring in the maritime industries.

## THE JLD-MARINE ANCHOR

Compared with other systems, the JLD-Marine Anchor offers the advantage of achieving the anchor force "without soil disturbance" due to the mechanism of installing and tilting.